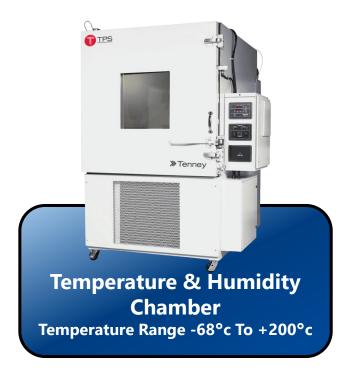

Blue Star E&E offers environmental chambers that are designed to simulate a wide range of environmental conditions and are available in both benchtop and floor models. The unique design of compact exteriors with ample interior workspace helps to meet the modern needs of various industries by minimizing the footprint and saving real estate. These chambers provide superior performance for applications such as prototyping, durability testing, and component screening. The Environmental Chambers are designed to meet quality standards while offering ample flexibility.

## **Product Portfolio**

- **T**emperature Cycling Chamber
- Stability Chamber
- Thermal Shock Chamber Two & Three-zone Chamber
- Rapid Rate Thermal Cycle Chamber
- Industrial Oven
- Vacuum Dryer
- **Altitude Testing Chamber**
- Salt Spray Chamber
- Walk-in Chamber