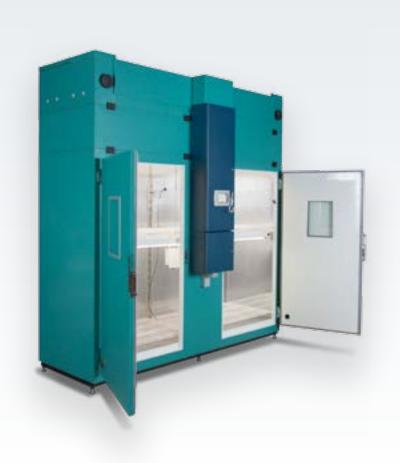

## **PGC FLEX**

## MULTI-CONFIGURABLE REACH-IN

Ultimate in Flexibility

## Easily convert Conviron PGC FLEX to Single, Double, or Triple Tier Configurations for flexibility between multiple research programs

- Fluorescent lighting up to:
  - » Standard (One Tier) Configuration:  $1125 \mu mol/m^2/s$
  - » Two or Three Tier Configuration:  $500 \mu mol/m^2/s$
- Dimmable lighting\*