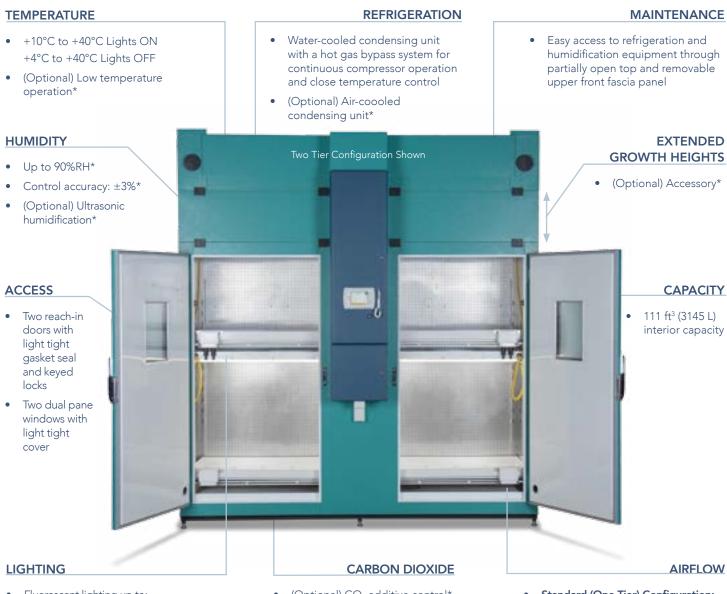

## Easily convert Conviron PGC FLEX to Single, Double, or Triple Tier Configurations for flexibility between multiple research programs

- Fluorescent lighting up to:
  - » Standard (One Tier) Configuration:  $1125 \mu mol/m^2/s$
  - » Two or Three Tier Configuration:  $500 \mu mol/m^2/s$
- Dimmable lighting\*

- (Optional) CO<sub>2</sub> additive control\*
- (Optional) CO<sub>2</sub> Scrubber\*
- Standard (One Tier) Configuration: Uniform upward through Unifloor®
- Two or Three Tier Configuration:
   Uniform horizontally from a back wall air distribution plenum
- Adjustable fresh air intake and exhaust ports

\*Consult factory for details