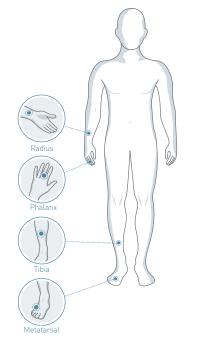

## Unique choice of multiple skeletal measurement sites

- Maximum examiner comfort No need to bend over
- Maximum patient convenience Shoes can stay on
- Ideal for immobile patients
- Each site is proven to be correlated with osteoporosis

## Ideal for pediatric bone screening

- Unique pediatric database for child-safe bone strength assessment
- Monitor potential to reach peak bone strength

Test at one or multiple sites – whichever works best for your patient and you