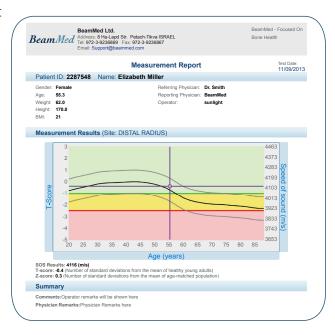

## Easily interpreted report in A4/letter format

- Multiple ethnic reference databases for accurate results: Caucasian, Asian, Chinese, North American, Latin American
- Gender and age (Years 0-90) are also taken into account
- Clear, color-coded reports are easy to read
- WHO-compliant T-scores and Z-scores