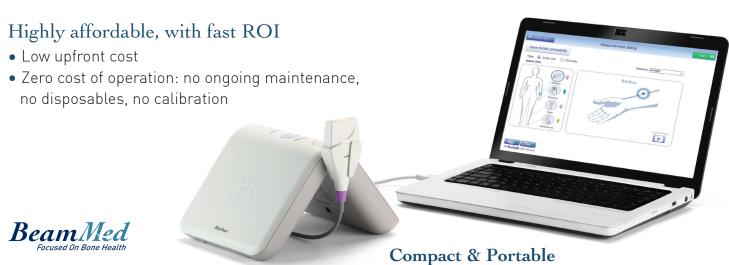

## Compact handheld device fits in anywhere

- Minimal space requirements
- Plug & play USB connection Use your own PC/Laptop
- Approximately the size and weight of a hardcover book

#### Fast time to results

- No warm-up, no calibration
- Immediate audio confirmation of correct measurement
- Screen a patient in just minutes
- Easy and fast to learn With built-in training module