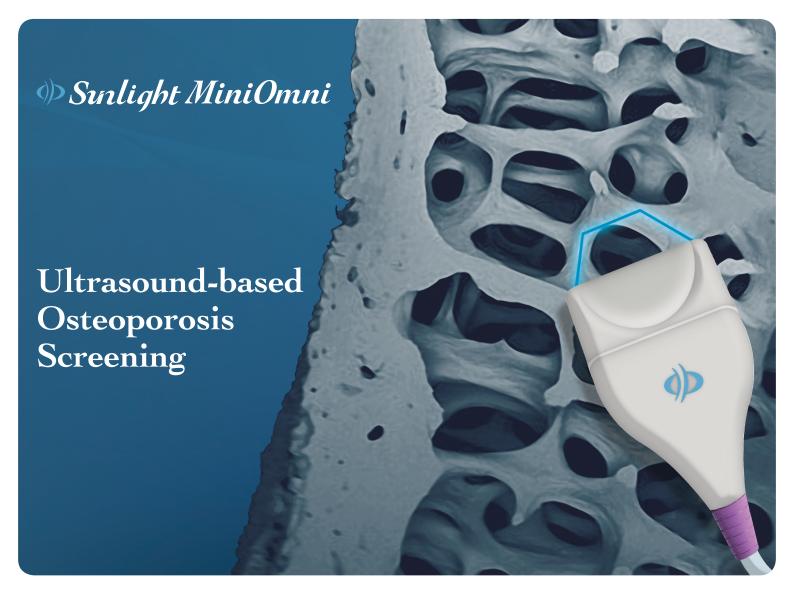

## Ultrasound-based Osteoporosis Screening

Screen people at risk for osteoporosis or fractures – accurately, quickly and with maximum patient convenience.